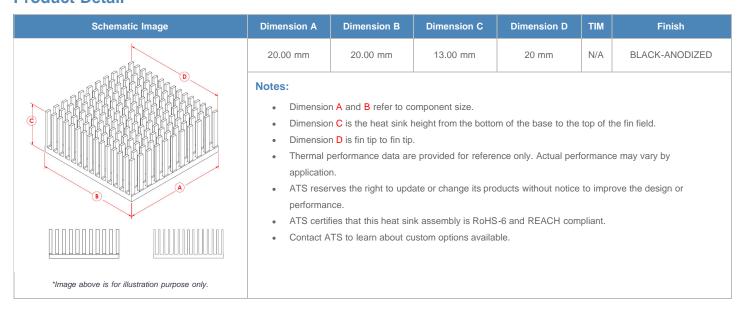

**

| AIR VELOCITY       |               | @200 LFM<br>1.0 M/S | @300 LFM<br>1.5 M/S | @400 LFM<br>2.0 M/S | @500 LFM<br>2.5 M/S | @600 LFM<br>3.0 M/S | @700 LFM<br>3.5 M/S | @800 LFM<br>4.0 M/S |
|--------------------|---------------|---------------------|---------------------|---------------------|---------------------|---------------------|---------------------|---------------------|
| THERMAL RESISTANCE | Unducted Flow | 10.21 °C/W          | 8 °C/W              | 6.9 °C/W            | 6.2 °C/W            | 5.7 °C/W            | 5.3 °C/W            | 5 °C/W              |
|                    | Ducted Flow   | 6.6                 | 5.6                 | 5                   | 4.5                 | 4.2                 | 4                   | 3.7                 |

## **Product Detail**